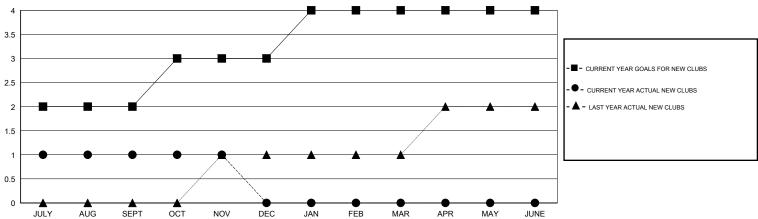

## District 305 S2

Results as of: 11/30/2015

GMT: V S Kukreja LOCATION PAKISTAN GMT CA 6

| Civit: 1 C I tallinoja                             |                  |                  | LOOMINGTON       |                   |  |
|----------------------------------------------------|------------------|------------------|------------------|-------------------|--|
|                                                    |                  | Clubs            |                  |                   |  |
| RESULTS FOR 2015-2016                              |                  |                  |                  |                   |  |
| QUARTER                                            | NEW CLUB<br>GOAL | NEW CLUBS        | DROPPED<br>CLUBS | NET<br>GAIN/LOSS  |  |
| JULY/AUG/SEPT OCT/NOV/DEC JAN/FEB/MAR APR/MAY/JUNE | 2<br>1<br>1<br>0 | 1<br>0<br>0<br>0 | 0<br>1<br>0      | 1<br>-1<br>0<br>0 |  |

## GOALS AND ACTUAL NEW CLUBS CUMULATIVE