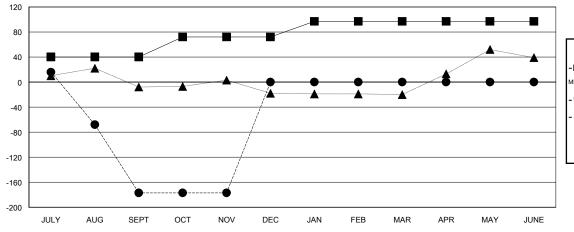

| Members               |                    |                                     |                    |                  |  |  |
|-----------------------|--------------------|-------------------------------------|--------------------|------------------|--|--|
| RESULTS FOR 2015-2016 |                    |                                     |                    |                  |  |  |
| QUARTER               | NEW MEMBER<br>GOAL | CHARTER AND<br>NEW MEMBERS<br>ADDED | DROPPED<br>MEMBERS | NET<br>GAIN/LOSS |  |  |
| JULY/AUG/SEPT         | 40                 | 30                                  | 207                | -177             |  |  |
| OCT/NOV/DEC           | 32                 | 1                                   | 1                  | 0                |  |  |
| JAN/FEB/MAR           | 25                 | 0                                   | 0                  | 0                |  |  |
| APR/MAY/JUNE          | 0                  | 0                                   | 0                  | 0                |  |  |

## GOALS AND ACTUAL MEMBERS CUMULATIVE

| - CURRENT YEAR GOALS FOR | NEW |
|--------------------------|-----|
| MEMBERS                  |     |

- CURRENT YEAR ACTUAL MEMBERS

- ▲ - LAST YEAR ACTUAL MEMBERS